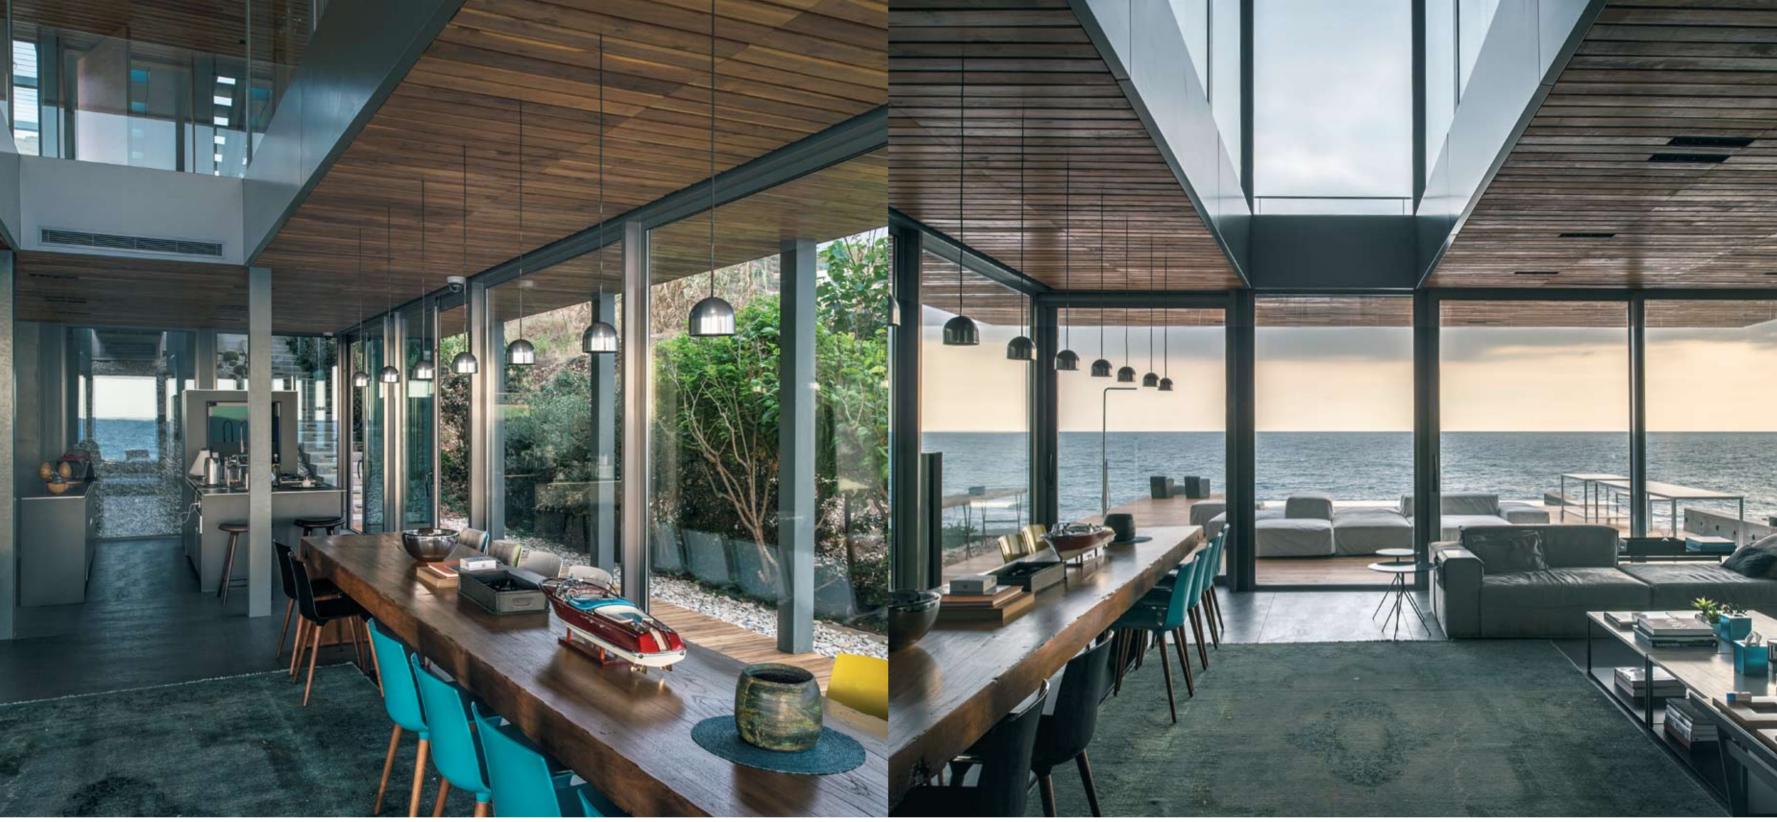

from above to below: upper floor, living area on ground floor

from above to below: dining area and kitchen, exterior view

Amchit, Lebanon

Architect: BLANKPAGE<br/>ArchitectsIngeniously conceived as a layering of decks, this stun-<br/>ning beach house seeks to maximize its relationship with<br/>the turquoise sea through a visual and compositional<br/>celebration of horizontality in general and the Mediter-<br/>rapean horizon in particular. The result is a magnificent expansive sundeck, while the lower deck features an elegant and very inviting infinity pool. A smooth promenade formed by an imaginative system of external ramps and staircases connects the platforms, linking the various levranean horizon in particular. The result is a magnificent els of the rocky landscape that stretches from the street feat of architecture and innovation. On the upper platform, to the sea. This truly is a triumph of Mediterranean design. the gorgeous master bedroom opens up onto a pool and

living and dining area seem to float above the sea

## **Amchit Residence**