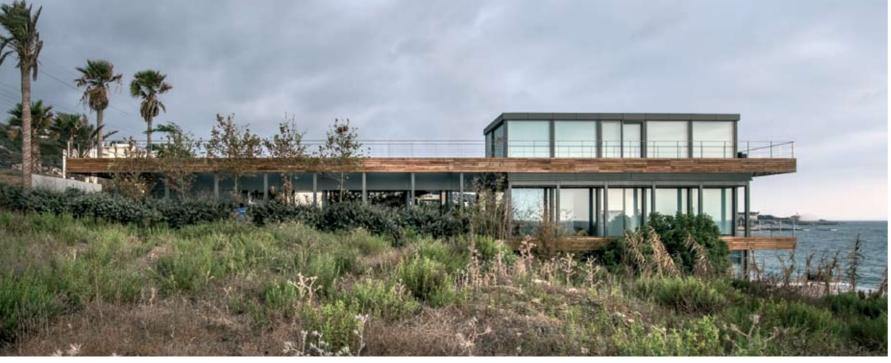

from above to below: upper floor, living area on ground floor

from above to below: dining area and kitchen, exterior view

Amchit, Lebanon

Architect: BLANKPAGE<br/>ArchitectsIngeniously conceived as a layering of decks, this stun-<br/>ning beach house seeks to maximize its relationship with<br/>the turquoise sea through a visual and compositional<br/>celebration of horizontality in general and the Mediter-<br/>rapean horizon in particular. The result is a magnificent expansive sundeck, while the lower deck features an elegant and very inviting infinity pool. A smooth promenade formed by an imaginative system of external ramps and staircases connects the platforms, linking the various levranean horizon in particular. The result is a magnificent els of the rocky landscape that stretches from the street feat of architecture and innovation. On the upper platform, to the sea. This truly is a triumph of Mediterranean design. the gorgeous master bedroom opens up onto a pool and

## **Amchit Residence**