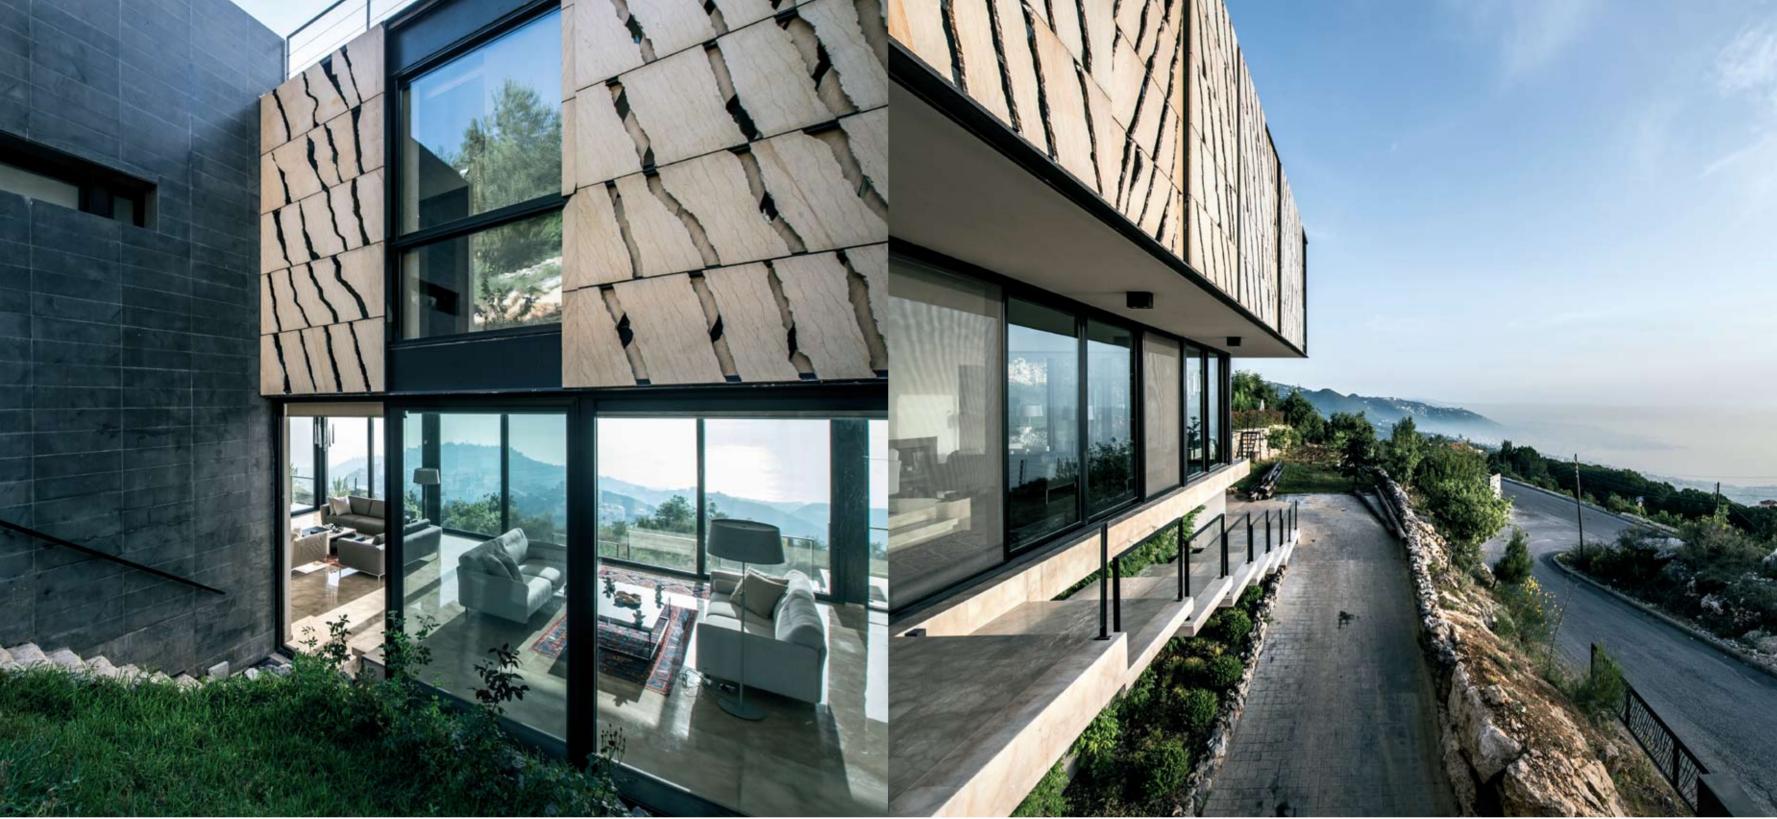

## Kfour, Lebanon

Architect: BLANKPAGE<br/>ArchitectsPerfectly framing the view towards the Mediterranean<br/>through ingenious cantilevering platforms and a sus-<br/>pended box above, Tahan Villa is a fabulous interven-<br/>tion in Mediterranean design. The elegant dwelling was<br/>conceived as an architectural adaptation of the rocks that characterize the site – clad with sliding stone panels, the taking imagination and skill are evident at every turn. massive volume echoes and pays homage to the texture

view from entrance area

of the rocky landscape. Subverting the traditional Lebanese village house of stone walls and terracotta roofs and radically reinterpreting the surrounding elements, the villa marks a bold new departure in residential architecture. conceived as an architectural adaptation of the rocks that From façades to roof terrace, furniture to lighting, breath-