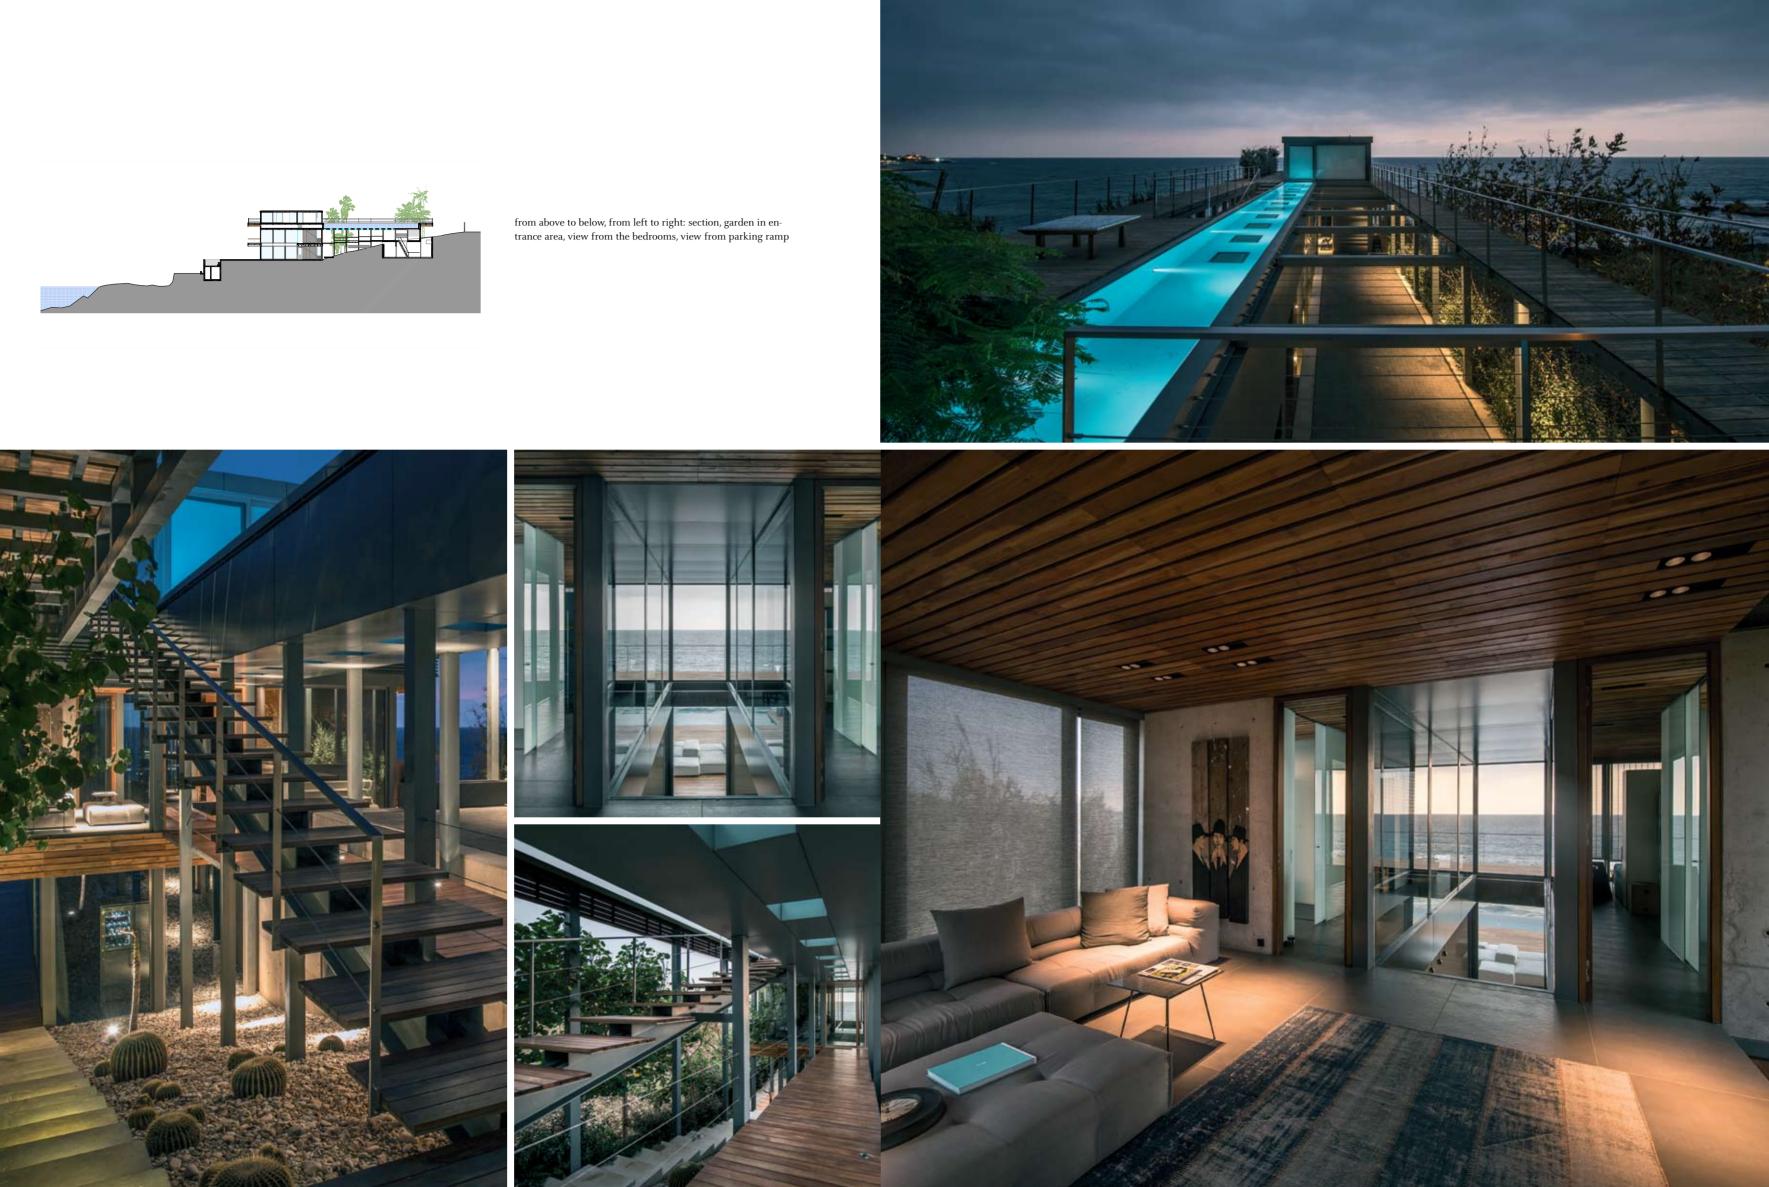

from above to below: upper floor, living area on ground floor

from above to below: dining area and kitchen, exterior view

Amchit, Lebanon

Architect: BLANKPAGE<br/>ArchitectsIngeniously conceived as a layering of decks, this stun-<br/>ning beach house seeks to maximize its relationship with<br/>the turquoise sea through a visual and compositional<br/>celebration of horizontality in general and the Mediter-<br/>rapean horizon in particular. The result is a magnificent expansive sundeck, while the lower deck features an elegant and very inviting infinity pool. A smooth promenade formed by an imaginative system of external ramps and staircases connects the platforms, linking the various levranean horizon in particular. The result is a magnificent els of the rocky landscape that stretches from the street feat of architecture and innovation. On the upper platform, to the sea. This truly is a triumph of Mediterranean design. the gorgeous master bedroom opens up onto a pool and

living and dining area seem to float above the sea

## **Amchit Residence**