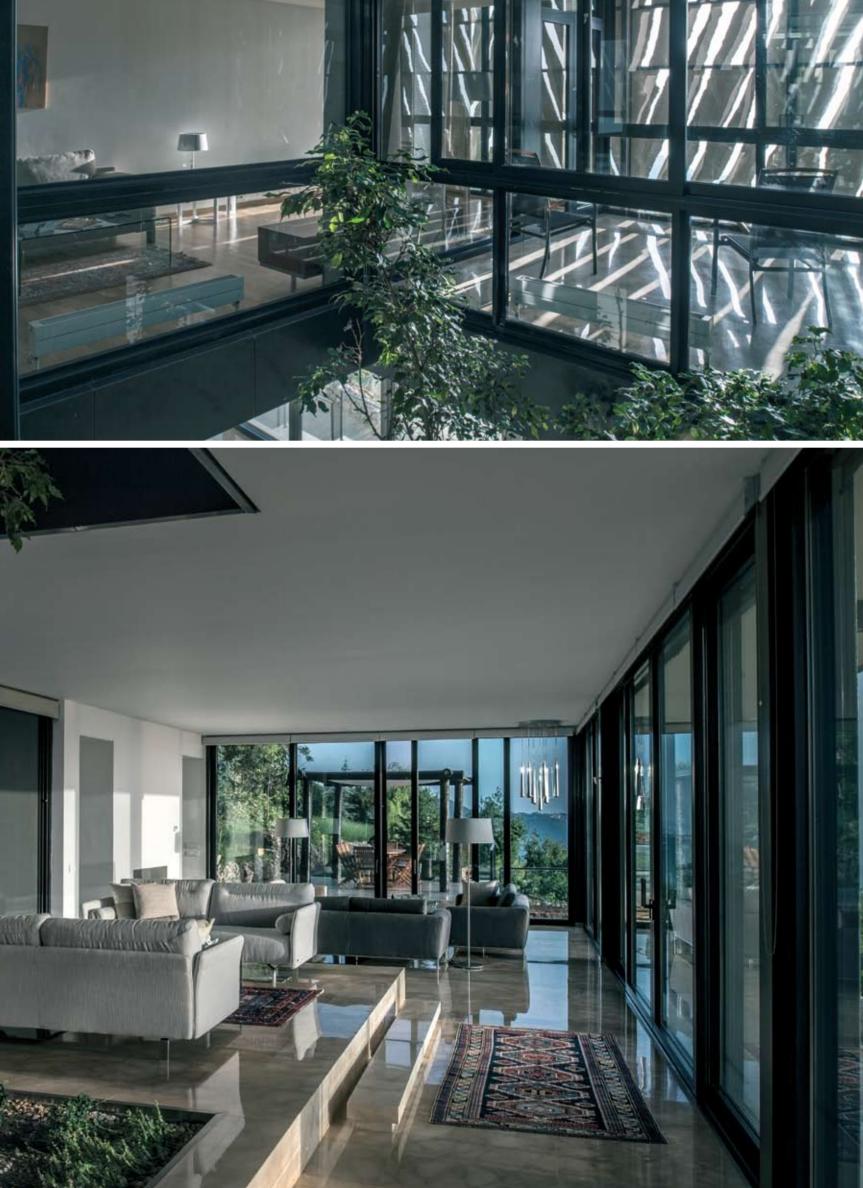

from above to below, from left to right: view from garden towards living area, garden, view from the street at night