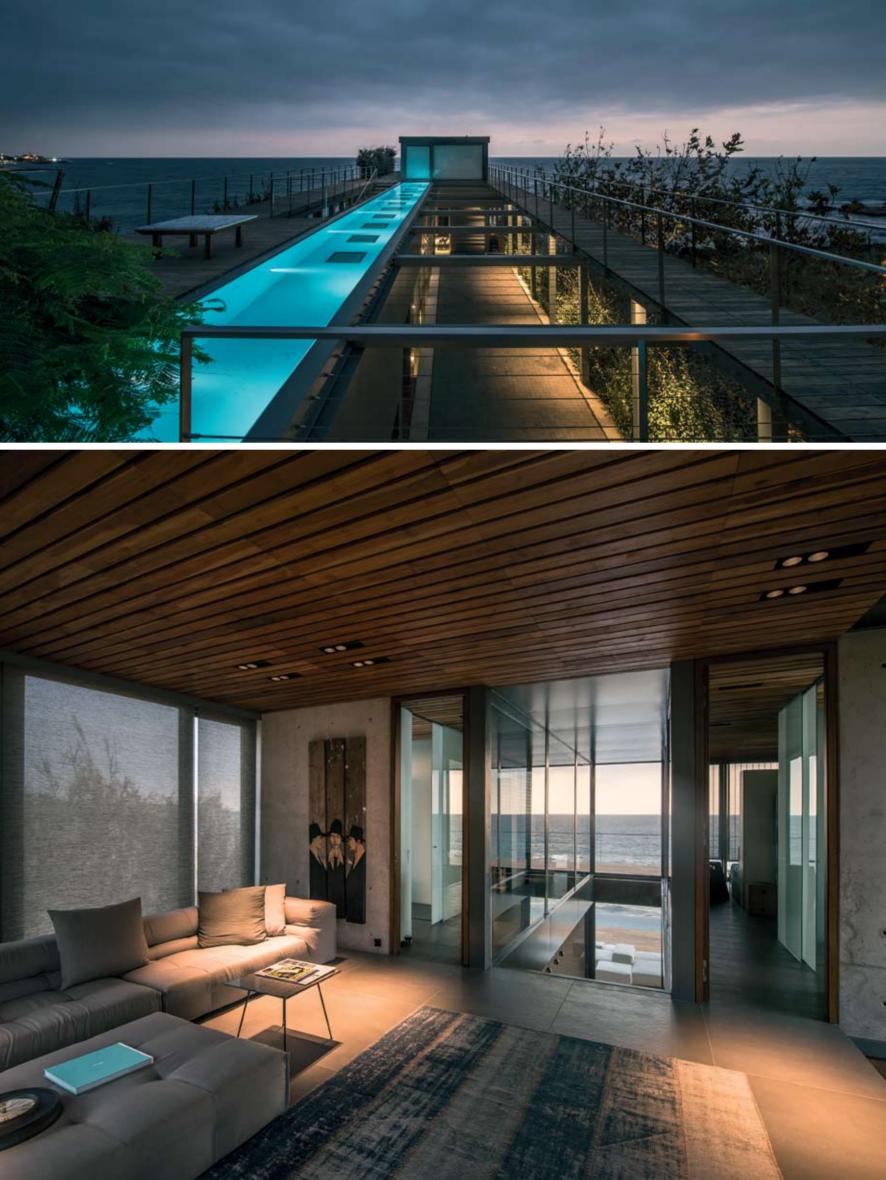

from above to below: upper floor, living area on ground floor

from above to below: dining area and kitchen, exterior view

Amchit, Lebanon

Architect: BLANKPAGE<br/>ArchitectsIngeniously conceived as a layering of decks, this stun-<br/>ning beach house seeks to maximize its relationship with<br/>the turquoise sea through a visual and compositional<br/>celebration of horizontality in general and the Mediter-<br/>rapean horizon in particular. The result is a magnificent expansive sundeck, while the lower deck features an elegant and very inviting infinity pool. A smooth promenade formed by an imaginative system of external ramps and staircases connects the platforms, linking the various levranean horizon in particular. The result is a magnificent els of the rocky landscape that stretches from the street feat of architecture and innovation. On the upper platform, to the sea. This truly is a triumph of Mediterranean design. the gorgeous master bedroom opens up onto a pool and

living and dining area seem to float above the sea

## **Amchit Residence**