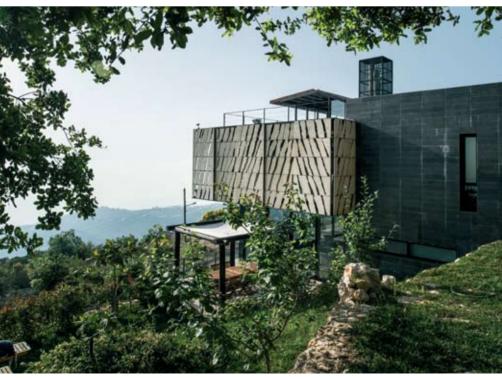

from above to below, from left to right: view from garden towards living area, garden, view from the street at night