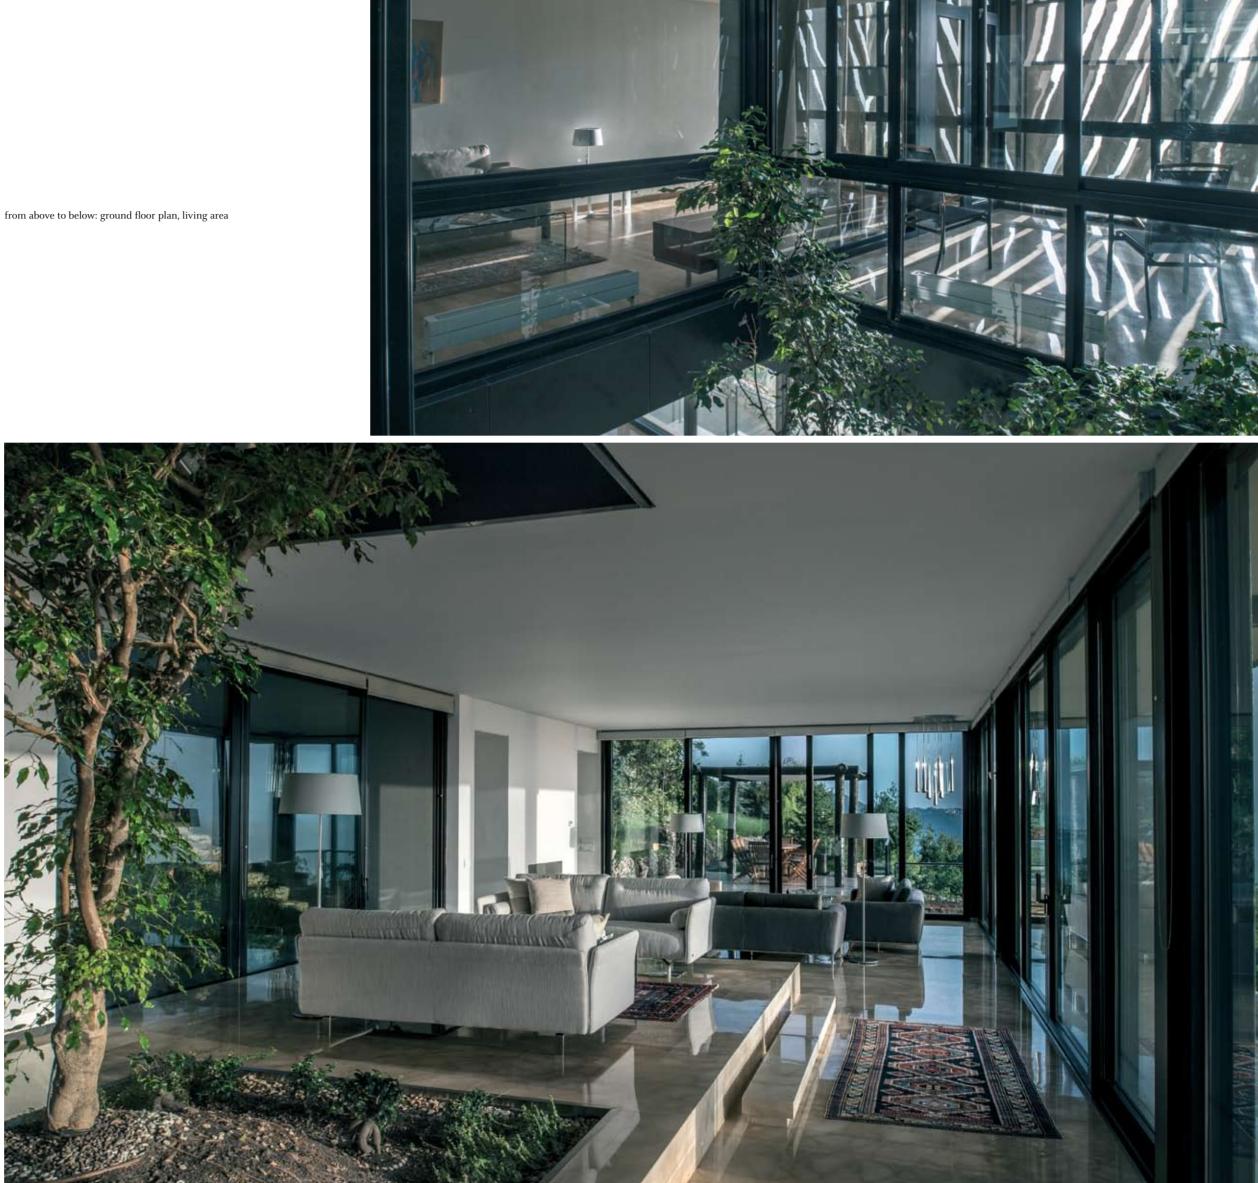

from above to below, from left to right: view from garden towards living area, garden, view from the street at night