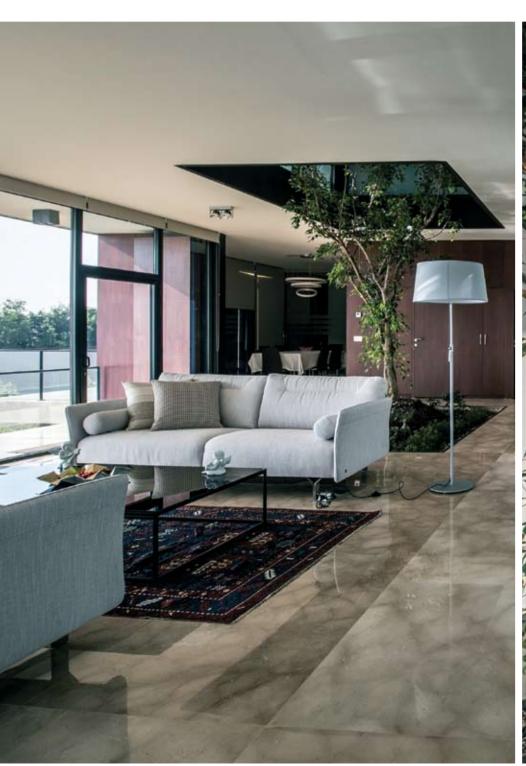

from above to below, from left to right: view from garden towards living area, garden, view from the street at night