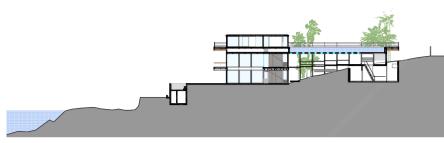

from above to below: upper floor, living area on ground floor

from above to below: dining area and kitchen, exterior view

Amchit, Lebanon

Architect: BLANKPAGE<br/>ArchitectsIngeniously conceived as a layering of decks, this stun-<br/>ning beach house seeks to maximize its relationship with<br/>the turquoise sea through a visual and compositional<br/>celebration of horizontality in general and the Mediter-<br/>rapean horizon in particular. The result is a magnificent expansive sundeck, while the lower deck features an elegant and very inviting infinity pool. A smooth promenade formed by an imaginative system of external ramps and staircases connects the platforms, linking the various levranean horizon in particular. The result is a magnificent els of the rocky landscape that stretches from the street feat of architecture and innovation. On the upper platform, to the sea. This truly is a triumph of Mediterranean design. the gorgeous master bedroom opens up onto a pool and

## **Amchit Residence**