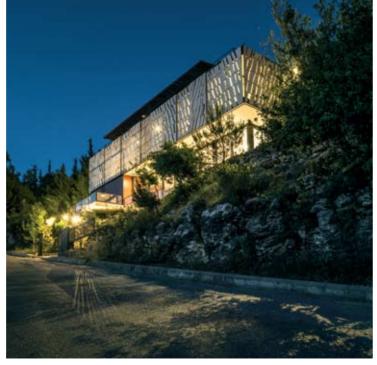

from above to below, from left to right: view from garden towards living area, garden, view from the street at night